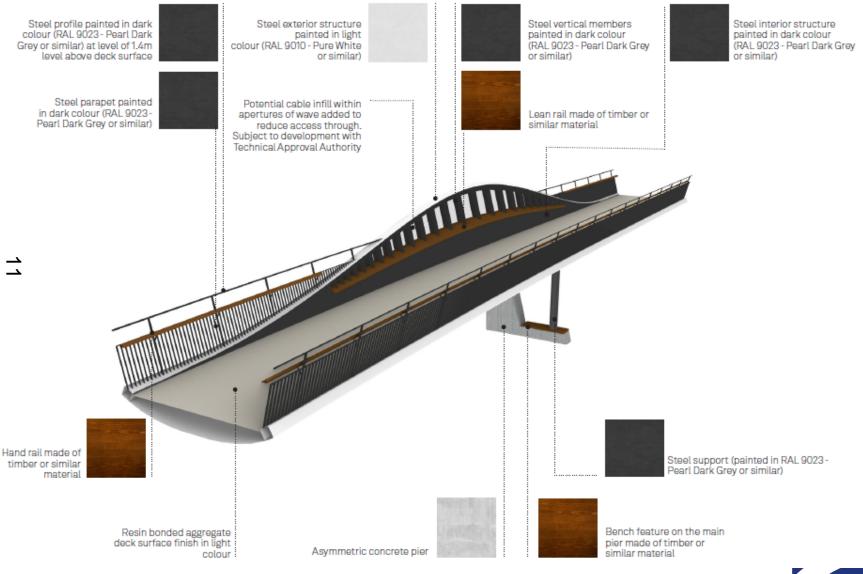

details of the application including full plans, representations, public comments and supplementary information, please <u>click here</u> and enter the relevant Planning Reference number in the search box

5. 23/02506/CT3: South Side, Oxpens Road, Oxford OX1 1RX

3 - 24

The agenda, reports and any additional supplements can be found together with this supplement on the committee meeting webpage.

This page is intentionally left blank

### Oxford City Planning Review Committee Presentation

Reference Number: 23/02506/CT3

**Site Address: South Side Oxpens Road** 





## www.oxford.gov.uk





#### Landscape Plan













#### South Landscape Plan





www.oxford.gov.uk



#### Bridge Layout



#### Bridge Elevation







#### **Bridge Section**



Section D-D' - Main Support









Visualisation from Grandpont Nature Park/Southbank



Visualisation from Oxpens Meadow



#### Visualisation from Oxpens Road











# OXFORD CITY COUNCIL

#### View from towpath on northern side





#### View from towpath on northern side











### **OXFORD CITY COUNCIL**

#### View from southern side





#### Visualisations













#### Visualisations



This page is intentionally left blank