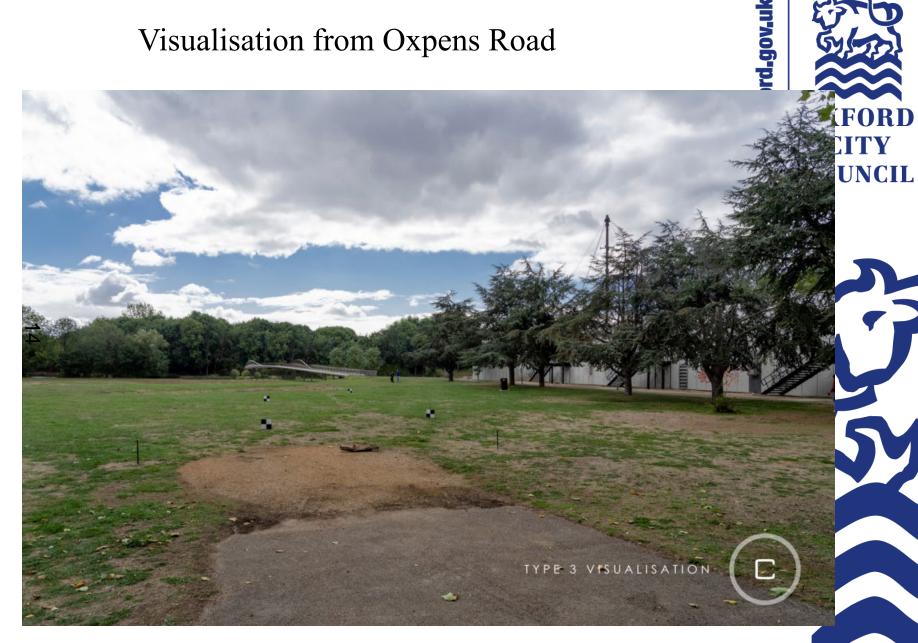

here</u> and enter the relevant Planning Reference number in the search box

5. 23/02506/CT3: South Side, Oxpens Road, Oxford OX1 1RX

3 - 24

The agenda, reports and any additional supplements can be found together with this supplement on the committee meeting webpage.

This page is intentionally left blank

### Oxford City Planning Review Committee Presentation

Reference Number: 23/02506/CT3

**Site Address: South Side Oxpens Road** 





## www.oxford.gov.uk





#### Landscape Plan













#### South Landscape Plan





www.oxford.gov.uk



#### Bridge Layout



#### Bridge Elevation







#### **Bridge Section**



Section D-D' - Main Support









Visualisation from Grandpont Nature Park/Southbank



Visualisation from Oxpens Meadow



#### Visualisation from Oxpens Road











# OXFORD CITY COUNCIL

#### View from towpath on northern side





#### View from towpath on northern side











### **OXFORD CITY COUNCIL**

#### View from southern side





#### Visualisations













#### Visualisations



This page is intentionally left blank