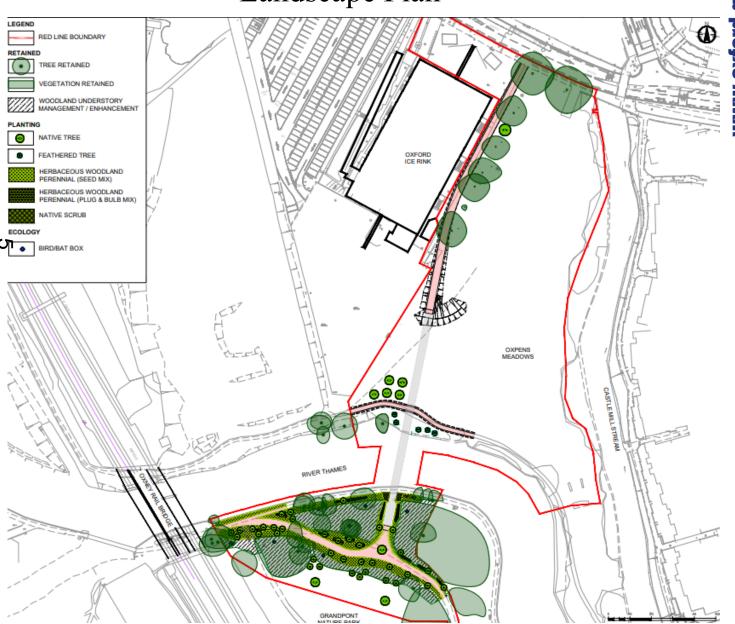

#### **Presentations**

#### **Contents**

Note: Planning Committee presentations contain mostly pictures, maps and plans. These are not in an accessible format.

To see full details of the application including full plans, representations, public comments and supplementary information, please <u>click here</u> and enter the relevant Planning Reference number in the search box

5. 23/02506/CT3: South Side, Oxpens Road, Oxford OX1 1RX

3 - 24

The agenda, reports and any additional supplements can be found together with this supplement on the committee meeting webpage.

This page is intentionally left blank

### Oxford City Planning Review Committee Presentation

Reference Number: 23/02506/CT3

**Site Address: South Side Oxpens Road** 





## www.oxford.gov.uk





#### Landscape Plan













#### South Landscape Plan





www.oxford.gov.uk



#### Bridge Layout



#### Bridge Elevation







#### **Bridge Section**



Section D-D' - Main Support









Visualisation from Grandpont Nature Park/Southbank



Visualisation from Oxpens Meadow



#### Visualisation from Oxpens Road











# OXFORD CITY COUNCIL

#### View from towpath on northern side





#### View from towpath on northern side











### **OXFORD CITY COUNCIL**

#### View from southern side





#### Visualisations













#### Visualisations



This page is intentionally left blank