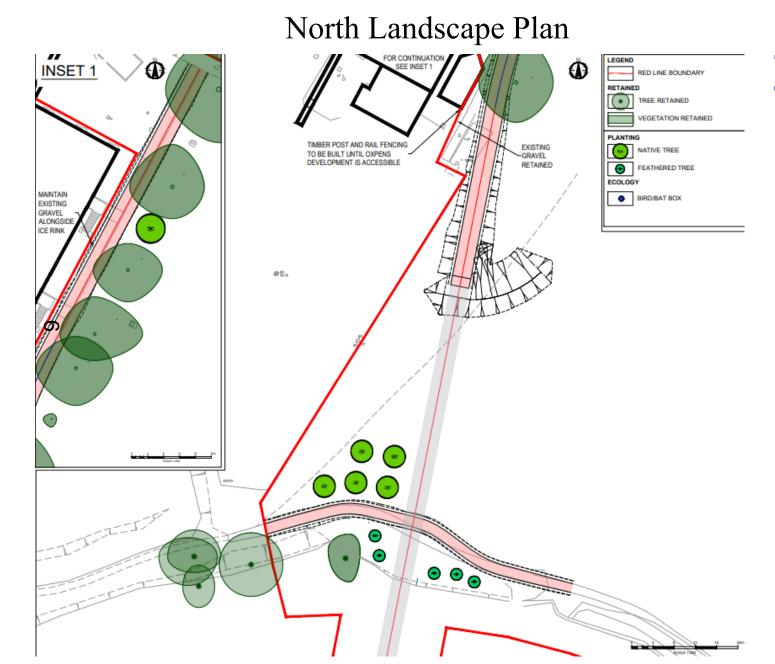

**Presentations**

#### **Contents**

Note: Planning Committee presentations contain mostly pictures, maps and plans. These are not in an accessible format.

To see full details of the application including full plans, representations, public comments and supplementary information, please <u>click here</u> and enter the relevant Planning Reference number in the search box

5. 23/02506/CT3: South Side, Oxpens Road, Oxford OX1 1RX

3 - 24

The agenda, reports and any additional supplements can be found together with this supplement on the committee meeting webpage.

This page is intentionally left blank

### Oxford City Planning Review Committee Presentation

Reference Number: 23/02506/CT3

**Site Address: South Side Oxpens Road** 





## www.oxford.gov.uk





#### Landscape Plan













#### South Landscape Plan





www.oxford.gov.uk



#### Bridge Layout



#### Bridge Elevation







#### **Bridge Section**



Section D-D' - Main Support









Visualisation from Grandpont Nature Park/Southbank



Visualisation from Oxpens Meadow



#### Visualisation from Oxpens Road











# OXFORD CITY COUNCIL

#### View from towpath on northern side





#### View from towpath on northern side











### **OXFORD CITY COUNCIL**

#### View from southern side





#### Visualisations













#### Visualisations



This page is intentionally left blank