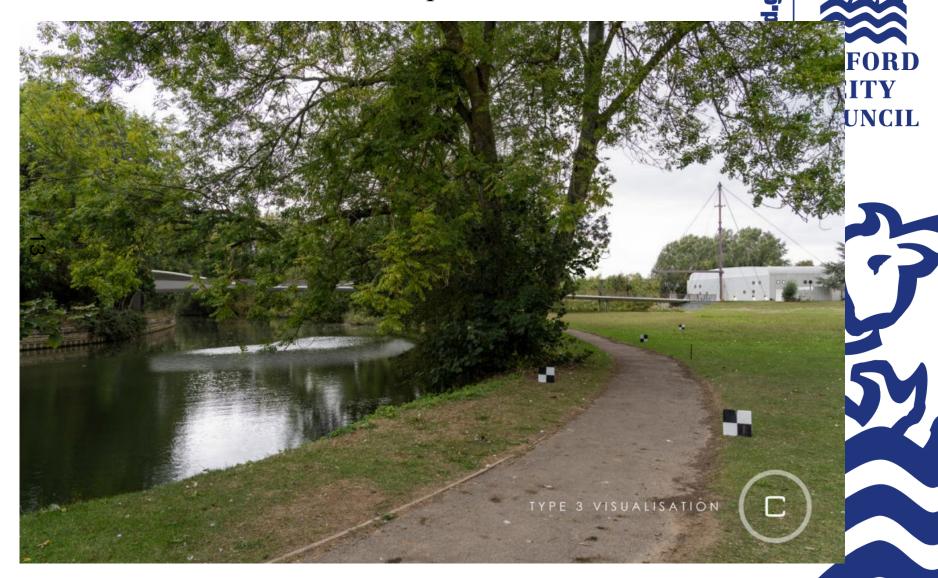

plementary information, please <u>click here</u> and enter the relevant Planning Reference number in the search box

5. 23/02506/CT3: South Side, Oxpens Road, Oxford OX1 1RX

3 - 24

The agenda, reports and any additional supplements can be found together with this supplement on the committee meeting webpage.

This page is intentionally left blank

### Oxford City Planning Review Committee Presentation

Reference Number: 23/02506/CT3

**Site Address: South Side Oxpens Road** 





## www.oxford.gov.uk





#### Landscape Plan













#### South Landscape Plan





www.oxford.gov.uk



#### Bridge Layout



#### Bridge Elevation







#### **Bridge Section**



Section D-D' - Main Support









Visualisation from Grandpont Nature Park/Southbank



Visualisation from Oxpens Meadow



#### Visualisation from Oxpens Road











# OXFORD CITY COUNCIL

#### View from towpath on northern side





#### View from towpath on northern side











### **OXFORD CITY COUNCIL**

#### View from southern side





#### Visualisations













#### Visualisations



This page is intentionally left blank