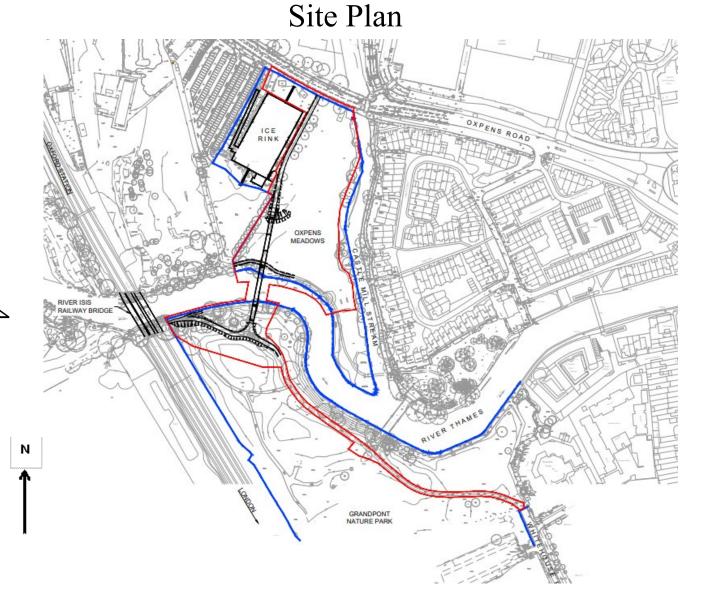

### Oxford City Planning Review Committee Presentation

Reference Number: 23/02506/CT3

**Site Address: South Side Oxpens Road** 