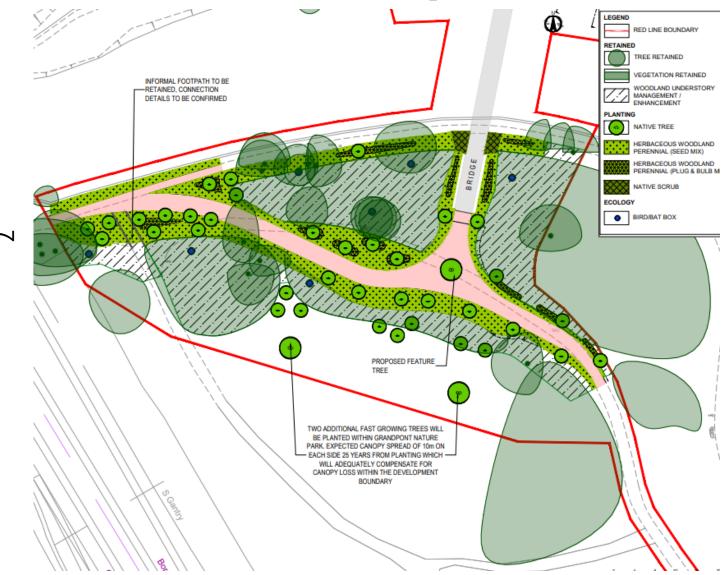

nts**

Note: Planning Committee presentations contain mostly pictures, maps and plans. These are not in an accessible format.

To see full details of the application including full plans, representations, public comments and supplementary information, please <u>click here</u> and enter the relevant Planning Reference number in the search box

5. 23/02506/CT3: South Side, Oxpens Road, Oxford OX1 1RX

3 - 24

The agenda, reports and any additional supplements can be found together with this supplement on the committee meeting webpage.

This page is intentionally left blank

### Oxford City Planning Review Committee Presentation

Reference Number: 23/02506/CT3

**Site Address: South Side Oxpens Road** 





## www.oxford.gov.uk





#### Landscape Plan













#### South Landscape Plan





www.oxford.gov.uk



#### Bridge Layout



#### Bridge Elevation







#### **Bridge Section**



Section D-D' - Main Support









Visualisation from Grandpont Nature Park/Southbank



Visualisation from Oxpens Meadow



#### Visualisation from Oxpens Road











# OXFORD CITY COUNCIL

#### View from towpath on northern side





#### View from towpath on northern side











### **OXFORD CITY COUNCIL**

#### View from southern side





#### Visualisations













#### Visualisations



This page is intentionally left blank