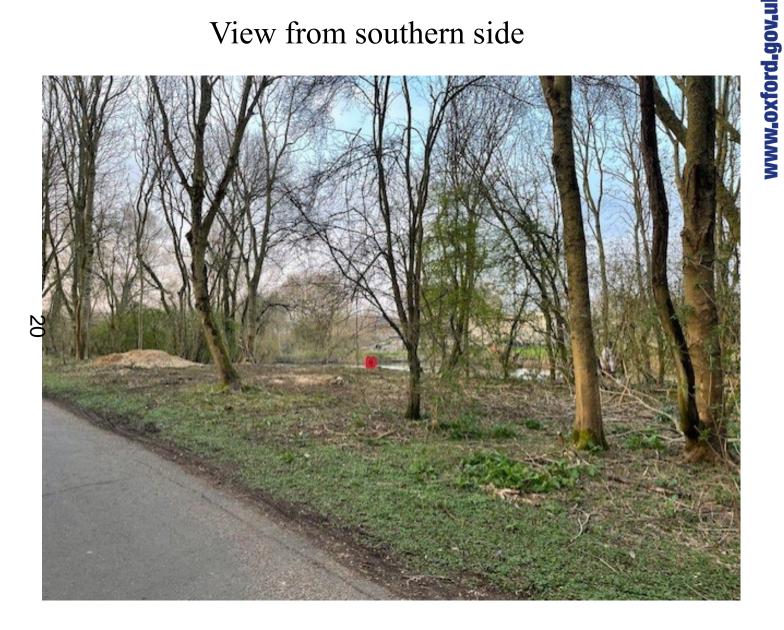

ements can be found together with this supplement on the committee meeting webpage.

This page is intentionally left blank

### Oxford City Planning Review Committee Presentation

Reference Number: 23/02506/CT3

**Site Address: South Side Oxpens Road** 





## www.oxford.gov.uk





#### Landscape Plan













#### South Landscape Plan





www.oxford.gov.uk



#### Bridge Layout



#### Bridge Elevation







#### **Bridge Section**



Section D-D' - Main Support









Visualisation from Grandpont Nature Park/Southbank



Visualisation from Oxpens Meadow



#### Visualisation from Oxpens Road











# OXFORD CITY COUNCIL

#### View from towpath on northern side





#### View from towpath on northern side











### **OXFORD CITY COUNCIL**

#### View from southern side





#### Visualisations













#### Visualisations



This page is intentionally left blank